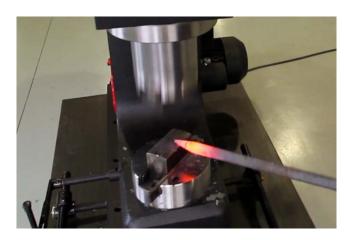

#### TECHNICAL FEATURES

The Drop Hammer MP60 with compressor incorporated, to make all kind of pieces for the ornamental forging. It's got 60 kg stroke.

- > Compressor incorporated: No need for any external compressor.
- > Frame made of welded and mechanized steel, it isn't made of casting.
- > Automatic greasing system.
- > Cylinders made of GG2I to ensure a good performance.
- > Orientable cylinder to ease up the operative
- > Front protection against any projections.
- > Protection for the driving pedal.
- > Electric protection of the engine.
- > Emergency stop.
- > Moulds made of a special steel to stand big impacts at quite high temperatures.
- > Great variety of tooling and exchangeable moulds.
- > Manufacturing of tooling as requested.

#### Standard flat mould

REF: 140-14-01-00001

- > All our Power-hammers or Martinetes MP Nargesa are equipped with an upper standard flat tooling and lower one.
- > This tooling is the most versatile one and it's bond to the operatives skilfulness.
- > It's made of a special treated steel to stand hard strokes at very high temperatures.