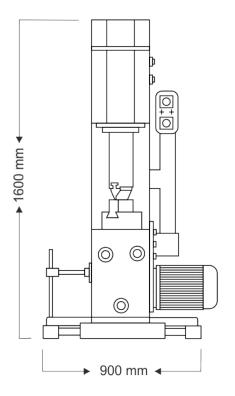

# OUTSIDE DIMENSIONS

#### **MP60**

| Width        | 1000 mm             |
|--------------|---------------------|
| Depth        | 2200 mm             |
| Height       | 1820 mm             |
| Volume       | 4,01 m <sup>3</sup> |
| Net Weight   | 1190 Kg             |
| Gross Weight | 1248 Kg             |