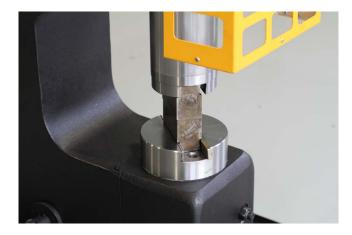

#### Standard flat mould

REF: 140-14-01-00001

- > All our Power-hammers or Martinetes MP Nargesa are equipped with an upper standard flat tooling and lower one.
- > This tooling is the most versatile one and it's bond to the operatives skilfulness.
- > It's made of a special treated steel to stand hard strokes at very high temperatures.

No of pieces: 2

Dimensions: 60x120x85