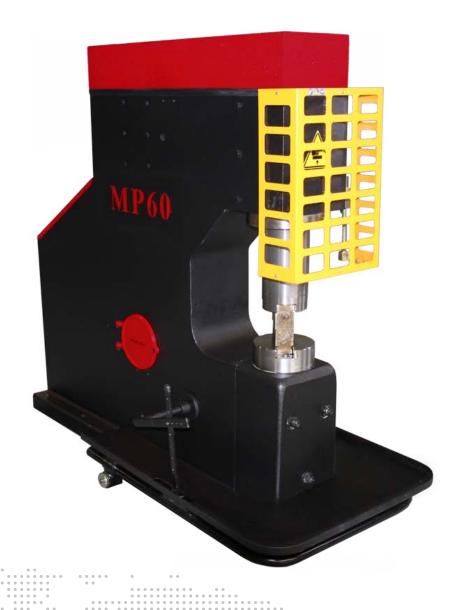

### **POWER HAMMER**

### **MP60**

UNE 166002

#### TECHNICAL FEATURES

The Drop Hammer MP60 with compressor incorporated, to make all kind of pieces for the ornamental forging. It's got 60 kg stroke.

- > Compressor incorporated: No need for any external compressor.
- > Frame made of welded and mechanized steel, it isn't made of casting.
- > Automatic greasing system.
- > Cylinders made of GG2I to ensure a good performance.
- > Orientable cylinder to ease up the operative
- > Front protection against any projections.
- > Protection for the driving pedal.
- > Electric protection of the engine.
- > Emergency stop.
- > Moulds made of a special steel to stand big impacts at quite high temperatures.
- > Great variety of tooling and exchangeable moulds.
- > Manufacturing of tooling as requested.

- > Nominal dropping weight 60 Kg.
- > Strokes per minute 220.
- > Strokes maximum displacement 230 mm.
- > Maximum round working capacity 70 mm.
- > Maximum square working capacity 60x60 mm.
- > Engine power

5,5 Kw.

> Weight

1190 Kg.

<sup>\*</sup>All or products are manufactured in our facilities in Spain. The hydraulic and electrical components are all standard from the best leading European trademarks, with technical assistance all over the world: Rexroth, Bosch, Roquet, Schneider Electric, LG, Telemecanique, Pizzato etc...