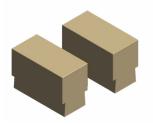

#### Standard flat mould

REF: 140-14-01-00001

- > All our Power-hammers or Martinetes MP Nargesa are equipped with an upper standard flat tooling and lower one.
- > This tooling is the most versatile one and it's bond to the operatives skilfulness.
- > It's made of a special treated steel to stand hard strokes at very high temperatures.

No of pieces: 2

Dimensions: 60x120x85