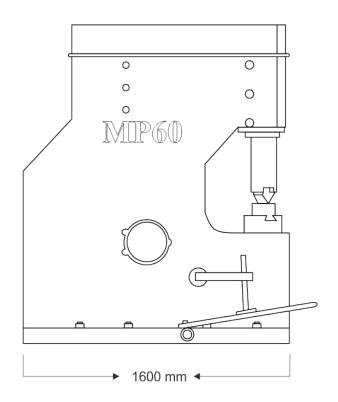

# OUTSIDE DIMENSIONS

#### **MP60**

| Width        | 1000 mm             |
|--------------|---------------------|
| Depth        | 2200 mm             |
| Height       | 1820 mm             |
| Volume       | 4,01 m <sup>3</sup> |
| Net Weight   | 1190 Kg             |
| Gross Weight | 1248 Kg             |